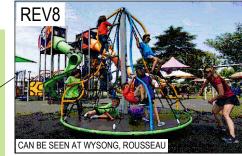

## BOUNDLESS

| ESTIMATE - BEATTIE NEW PLAYGROUND FOR 2026 |      |         |      |         |
|--------------------------------------------|------|---------|------|---------|
| DESCRIPTION                                | QTY  | COST    | UNIT | TOTAL   |
| 4" CONCRETE                                | 6622 | 16      | SF   | 105,952 |
| RUBBER TILES 8' FALL HEIGHT                | 5653 | 22      | SF   | 124,366 |
| CUSTOM ACCESSIBLE STRUCTURE                | 1    | 136,452 | EA   | 136,452 |
| COZY COCOON                                | 1    | 4,599   | EA   | 4,599   |
| INTENSITY IN-3456 CLIMBER                  | 1    | 9,784   | EA   | 9,784   |
| REV8                                       | 1    | 23,187  | EA   | 23,187  |
| SERENITY SPOT BB-3004                      | 1    | 6,693   | EA   | 6,693   |
| ROCKIT TUNNEL                              | 1    | 4,664   | EA   | 4,664   |
| NU-3162 PULL-UP BAR                        | 1    | 1,287   | EA   | 1,287   |