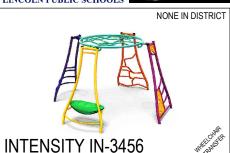

## BOUNDLESS

| ESTIMATE - BEATTIE NEW PLAYGROUND FOR 2026 |      |         |      |         |
|--------------------------------------------|------|---------|------|---------|
| DESCRIPTION                                | QTY  | COST    | UNIT | TOTAL   |
| 4" CONCRETE                                | 6622 | 16      | SF   | 105,952 |
| RUBBER TILES 8' FALL HEIGHT                | 5653 | 22      | SF   | 124,366 |
| CUSTOM ACCESSIBLE STRUCTURE                | 1    | 136,452 | EA   | 136,452 |
| COZY COCOON                                | 1    | 4,599   | EA   | 4,599   |
| INTENSITY IN-3456 CLIMBER                  | 1    | 9,784   | EA   | 9,784   |
| REV8                                       | 1    | 23,187  | EA   | 23,187  |
| SERENITY SPOT BB-3004                      | 1    | 6,693   | EA   | 6,693   |
| ROCKIT TUNNEL                              | 1    | 4,664   | EA   | 4,664   |
| NU-3162 PULL-UP BAR                        | 1    | 1,287   | EA   | 1,287   |