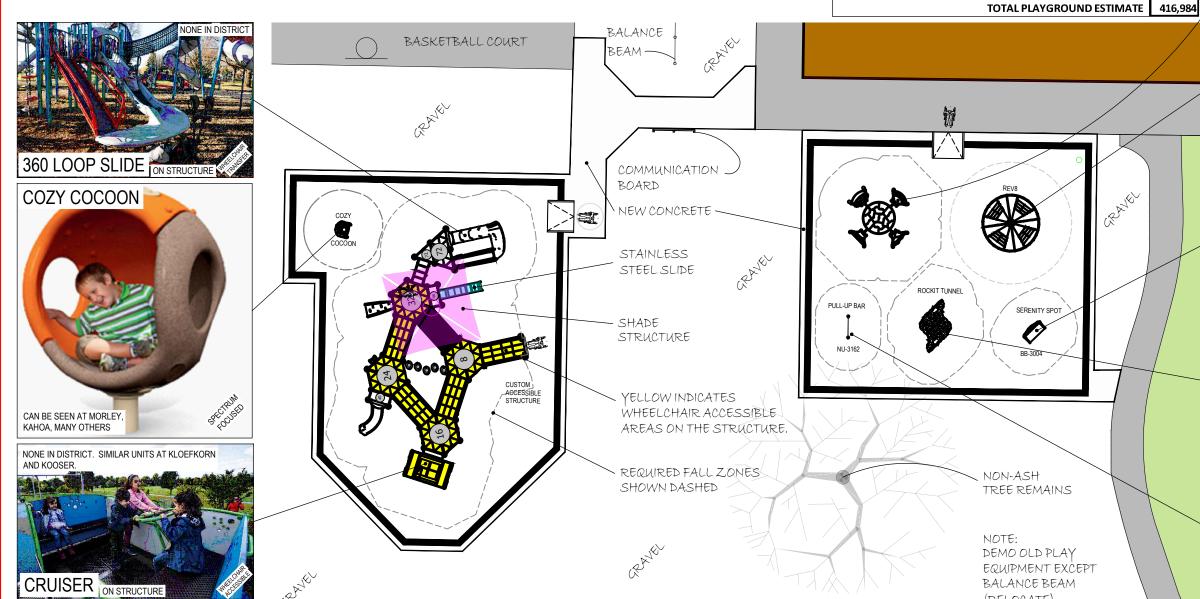

## BOUNDLESS

| ESTIMATE - BEATTIE NEW PLAYGROUND FOR 2026 |      |         |      |         |
|--------------------------------------------|------|---------|------|---------|
| DESCRIPTION                                | QTY  | COST    | UNIT | TOTAL   |
| 4" CONCRETE                                | 6622 | 16      | SF   | 105,952 |
| RUBBER TILES 8' FALL HEIGHT                | 5653 | 22      | SF   | 124,366 |
| CUSTOM ACCESSIBLE STRUCTURE                | 1    | 136,452 | EA   | 136,452 |
| COZY COCOON                                | 1    | 4,599   | EA   | 4,599   |
| INTENSITY IN-3456 CLIMBER                  | 1    | 9,784   | EA   | 9,784   |
| REV8                                       | 1    | 23,187  | EA   | 23,187  |
| SERENITY SPOT BB-3004                      | 1    | 6,693   | EA   | 6,693   |
| ROCKIT TUNNEL                              | 1    | 4,664   | EA   | 4,664   |
| NU-3162 PULL-UP BAR                        | 1    | 1,287   | EA   | 1,287   |

BALANCE BEAM (RELOCATE)

BEATTIE ELEMENTARY SCHOOL NEW PLAYGROUND PLAN 1/8/25 G. KUMPF