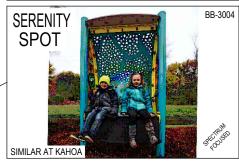

## BOUNDLESS

| ESTIMATE - BEATTIE NEW PLAYGROUND FOR 2026 |      |         |      |         |
|--------------------------------------------|------|---------|------|---------|
| DESCRIPTION                                | QTY  | COST    | UNIT | TOTAL   |
| 4" CONCRETE                                | 6622 | 16      | SF   | 105,952 |
| RUBBER TILES 8' FALL HEIGHT                | 5653 | 22      | SF   | 124,366 |
| CUSTOM ACCESSIBLE STRUCTURE                | 1    | 136,452 | EA   | 136,452 |
| COZY COCOON                                | 1    | 4,599   | EA   | 4,599   |
| INTENSITY IN-3456 CLIMBER                  | 1    | 9,784   | EA   | 9,784   |
| REV8                                       | 1    | 23,187  | EA   | 23,187  |
| SERENITY SPOT BB-3004                      | 1    | 6,693   | EA   | 6,693   |
| ROCKIT TUNNEL                              | 1    | 4,664   | EA   | 4,664   |
| NU-3162 PULL-UP BAR                        | 1    | 1,287   | EA   | 1,287   |