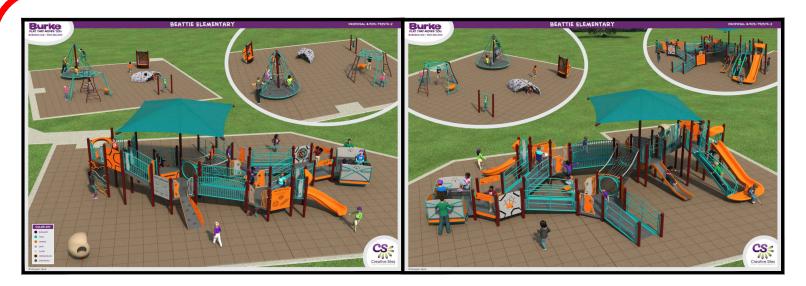

## BOUNDLESS

| ESTIMATE - BEATTIE NEW PLAYGROUND FOR 2026 |      |         |      |         |
|--------------------------------------------|------|---------|------|---------|
| DESCRIPTION                                | QTY  | COST    | UNIT | TOTAL   |
| 4" CONCRETE                                | 6622 | 16      | SF   | 105,952 |
| RUBBER TILES 8' FALL HEIGHT                | 5653 | 22      | SF   | 124,366 |
| CUSTOM ACCESSIBLE STRUCTURE                | 1    | 136,452 | EA   | 136,452 |
| COZY COCOON                                | 1    | 4,599   | EA   | 4,599   |
| INTENSITY IN-3456 CLIMBER                  | 1    | 9,784   | EA   | 9,784   |
| REV8                                       | 1    | 23,187  | EA   | 23,187  |
| SERENITY SPOT BB-3004                      | 1    | 6,693   | EA   | 6,693   |
| ROCKIT TUNNEL                              | 1    | 4,664   | EA   | 4,664   |
| NU-3162 PULL-UP BAR                        | 1    | 1,287   | EA   | 1,287   |

BALANCE BEAM (RELOCATE)

BEATTIE ELEMENTARY SCHOOL NEW PLAYGROUND PLAN 1/8/25 G. KUMPF